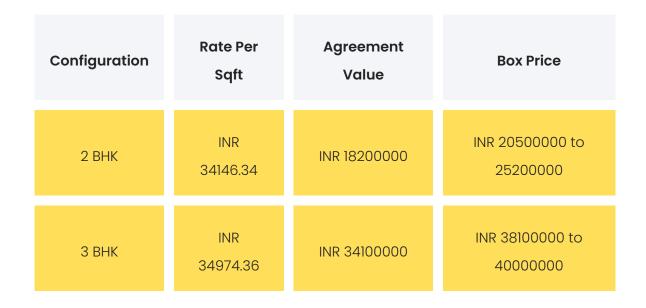

#### COMMERCIALS

**Disclaimer:** Prices mentioned are approximate value and subject to change.

| GST        | Stamp Duty      | Registration  |
|------------|-----------------|---------------|
| 5%         | 5%              | INR 30000     |
| Floor Rise | Parking Charges | Other Charges |