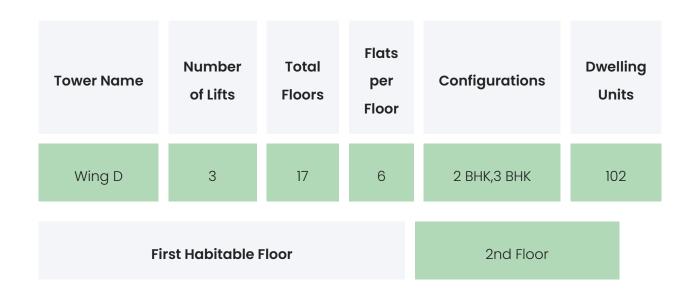

### **PROJECT & AMENITIES**

| Time Line                        | Size      | Typography  |
|----------------------------------|-----------|-------------|
| Completed on 31st December, 2027 | 2.25 Acre | 2 ВНК,З ВНК |

## FLAT INTERIORS

| Configuration                | RERA Carpet Range                                                                                               |  |
|------------------------------|-----------------------------------------------------------------------------------------------------------------|--|
| 2 ВНК                        | 533 - 629 sqft                                                                                                  |  |
| З ВНК                        | 975 - 1019 sqft                                                                                                 |  |
|                              |                                                                                                                 |  |
| Floor To Ceiling Height      | Greater than 10 feet                                                                                            |  |
| Views Available              | Open Grounds / Landscape / Project Amenities                                                                    |  |
|                              |                                                                                                                 |  |
| Flooring                     | Marble Flooring,Vitrified Tiles                                                                                 |  |
| Joinery, Fittings & Fixtures | Sanitary Fittings,Kitchen Platform,Light<br>Fittings,Stainless Steel Sink,Electrical Sockets /<br>Switch Boards |  |